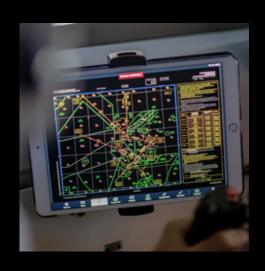

# Immersive visual system Cylindrical domeThree Full HD projectorsFOV of 180° x 40

entrol HD visual

- Worldwide terrain scenery

- Customer-defined airport database
  Global navigation database covered by NAVBLUE
  Update of navigation database each 28 day AIRAC cycle
- Additional custom airports