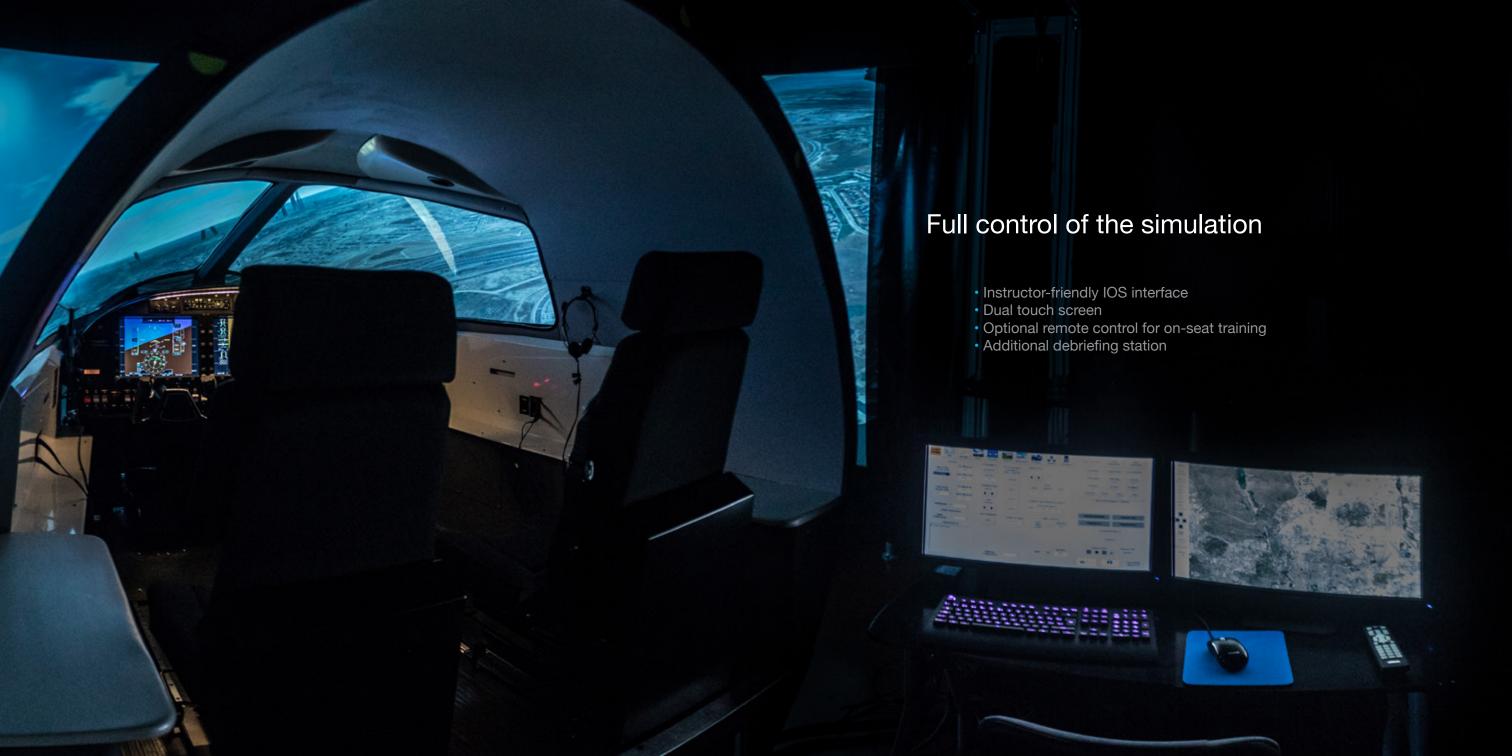

# Additional options

- Vibration systemDebriefing StationCockpit windows
- Smoke machine
- iPad with IOS remote control and ForeFlight integration
  • Additional generic and specific
- airports