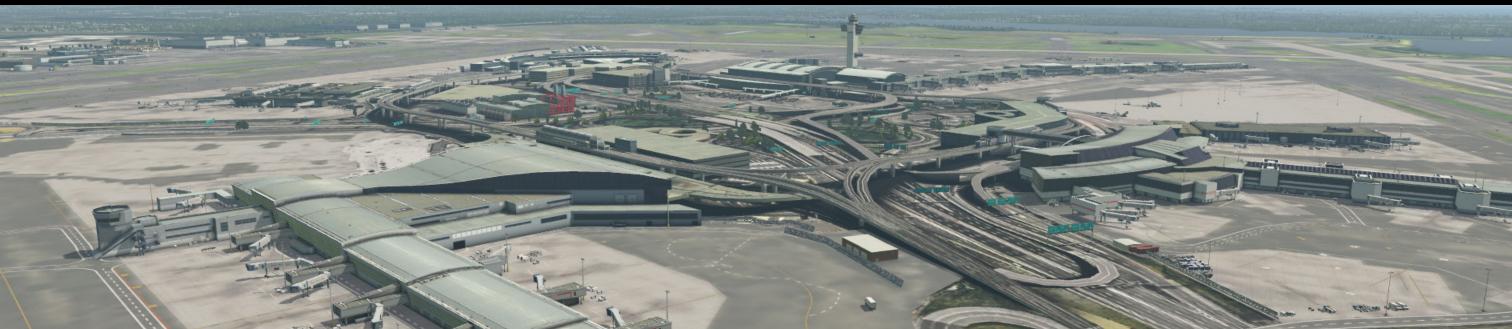

# Immersive visual system Cylindrical domeThree Full HD projectorsFOV of 180° x 40

entrol HD visual

- Worldwide terrain scenery

- Customer-defined airport database
  Global navigation database covered by NAVBLUE
  Update of navigation database each 28 day AIRAC cycle
- Additional custom airports