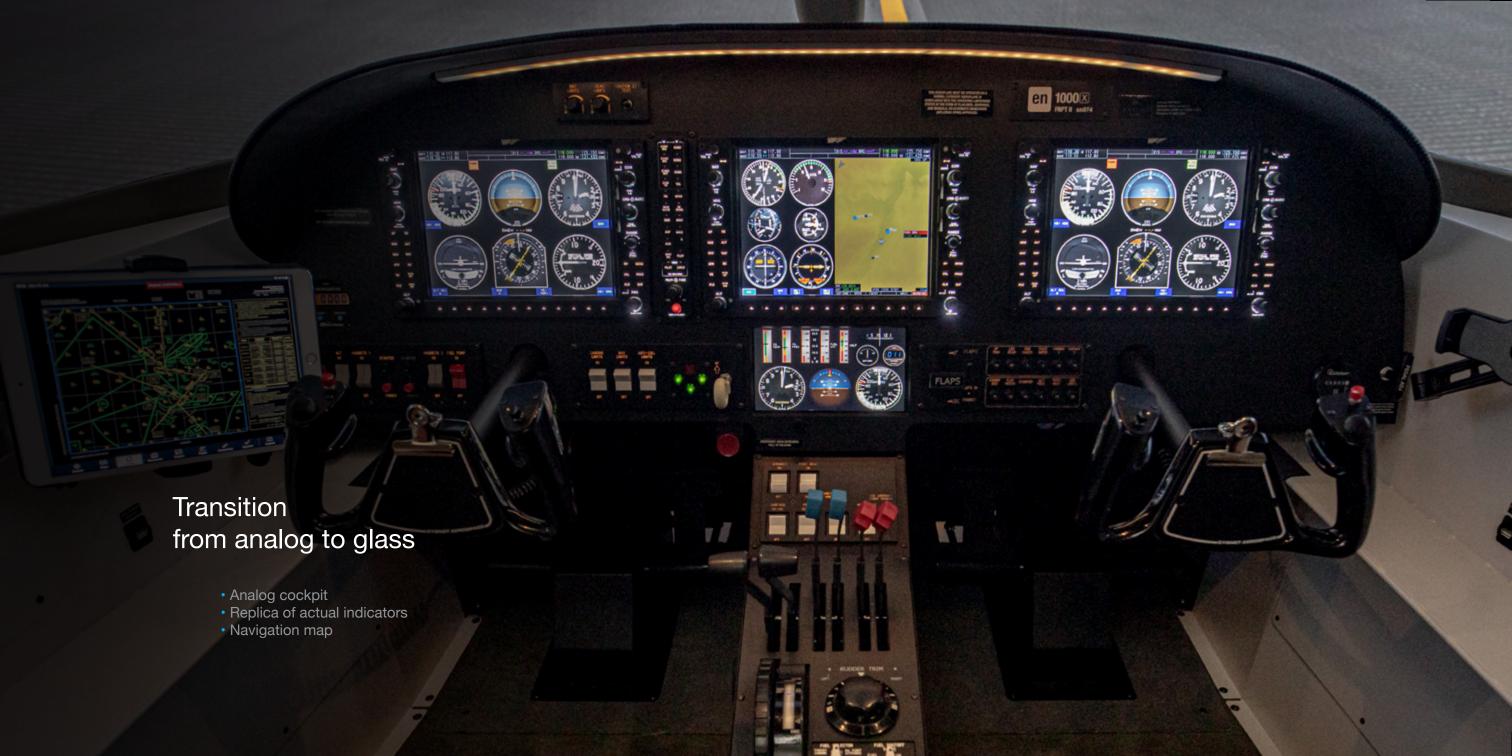

## Versatile

- G1000 replicaAnalog cockpit

# Reliable

- Easy to maintainQuick configuration changeEntrol's long-term support

• Easy change between models in one click

icholos ic

No hardware change required