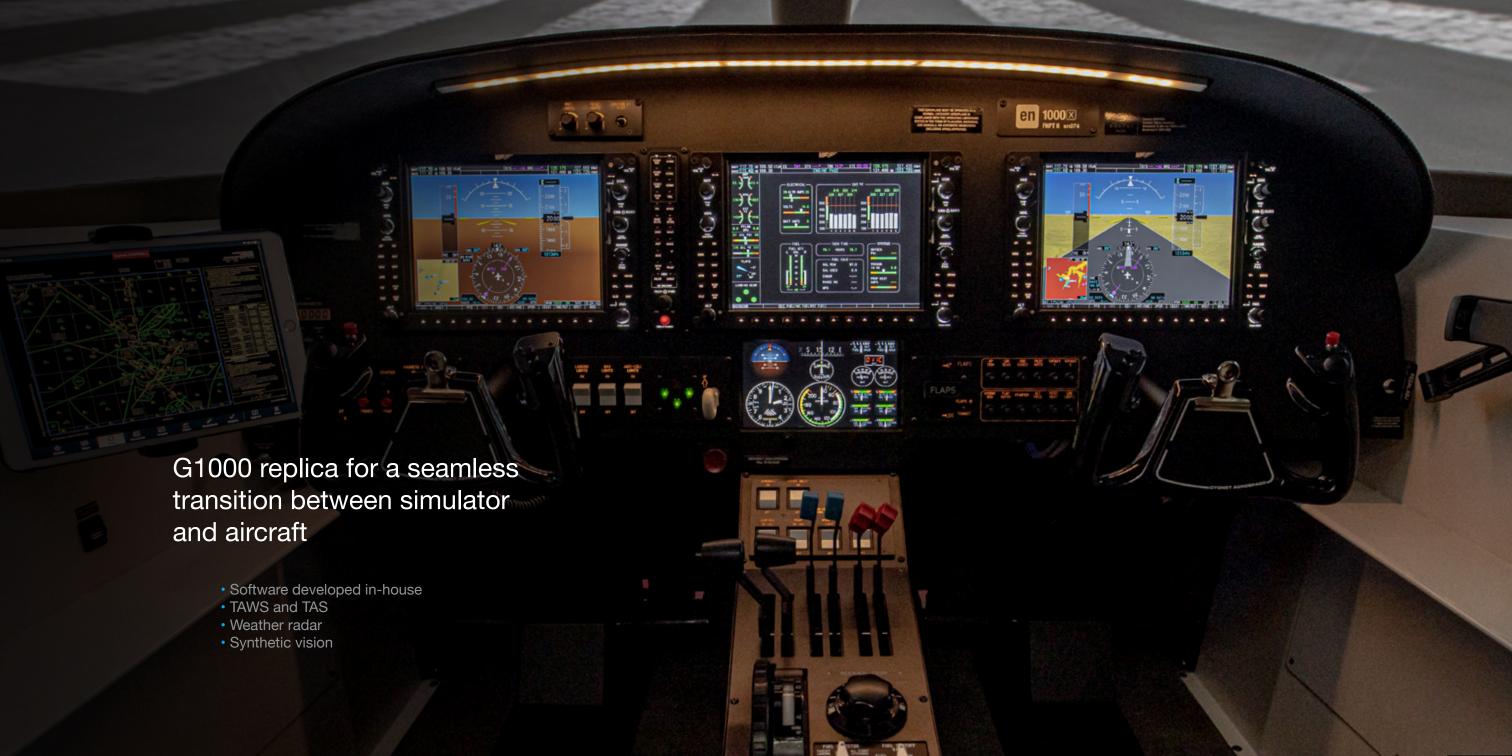

more alive than ever, and this is why we have developed our en-1000x: to enhance your training and optimize your costs. Thanks to its SEP / MEP cockpit and G1000 and analog avionics, you can easily integrate the en 1000 X FNPT II sn074 simulator with your training syllabus and fleet. Visit our showroom in Madrid and experience it for yourself. In the meantime, please contact us for more information. We look forward to seeing you soon. Yours sincerely, Luis Olarte CEO and Founder

# This is the en-1000x

# Reconfigurable • SEP

- MEP

# Certified

- EASA FNPT II
- FAA AATD PBN

## Versatile

- G1000 replicaAnalog cockpit

# Reliable

- Easy to maintainQuick configuration changeEntrol's long-term support



• Easy change between models in one click

icholos ic

No hardware change required





# Immersive visual system Cylindrical domeThree Full HD projectorsFOV of 180° x 40



entrol HD visual

- Worldwide terrain scenery

- Customer-defined airport database
  Global navigation database covered by NAVBLUE
  Update of navigation database each 28 day AIRAC cycle
- Additional custom airports





# Additional options

- Vibration systemDebriefing StationCockpit windows
- Smoke machine
- iPad with IOS remote control and ForeFlight integration
  • Additional generic and specific
- airports

















# Turnkey solution Support during simulator production Provide all necessary documentation Preliminary MQTG Factory acceptance Shipping and installation Shipping included in the price Installation by entrol's personnel On-site acceptance test Training of customer's technicians