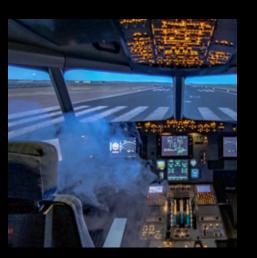

# Additional options

- Vibration systemDebriefing StationCockpit windows
- Smoke machine
- iPad with IOS remote control and ForeFlight integration
  • Additional generic and specific
- airports