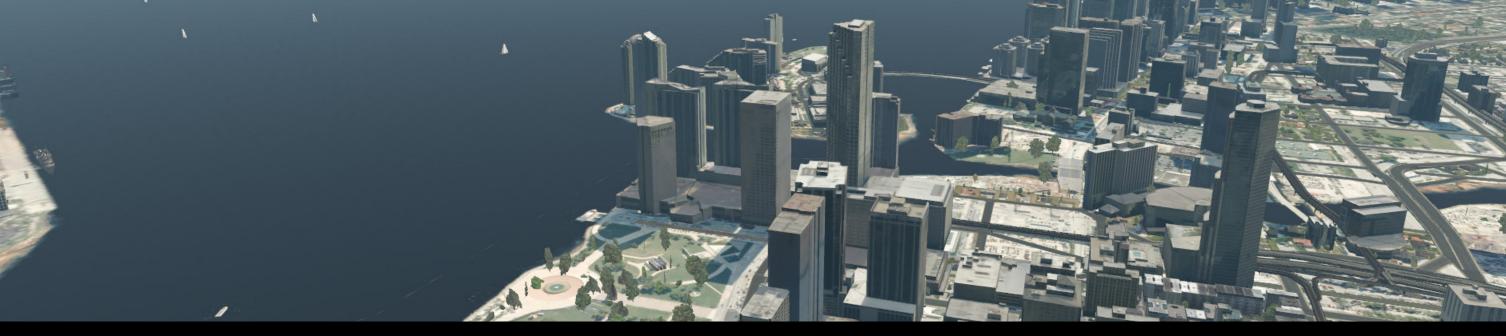

# Immersive visual system Cylindrical domeThree Full HD projectorsFOV of 180° x 40

entrol HD visual

- Worldwide terrain scenery

- Customer-defined airport database
  Global navigation database covered by NAVBLUE
  Update of navigation database each 28 day AIRAC cycle
- Additional custom airports