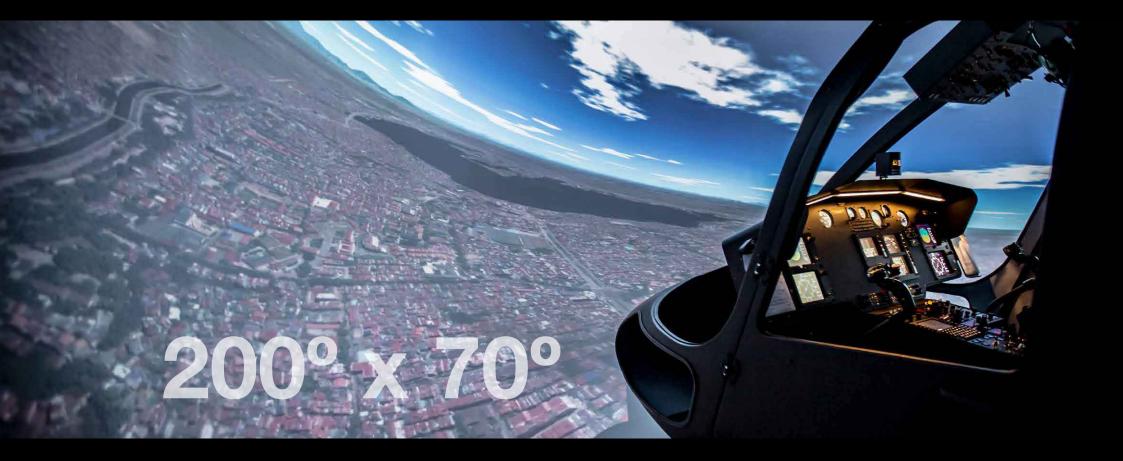

# **Spherical Visual**

### Field of view of 200° x 70° for mission training

0

R. 1

Par

9 0 6

- It allows to train:
  Confined areas landings
  Offshore operation
  SAR
  Fire Fighting
  HEMS
  Patrol

0

## 5 channel system with Level D projectors

Ī

- 24/7 operation
  High-end lenses
  Color matched