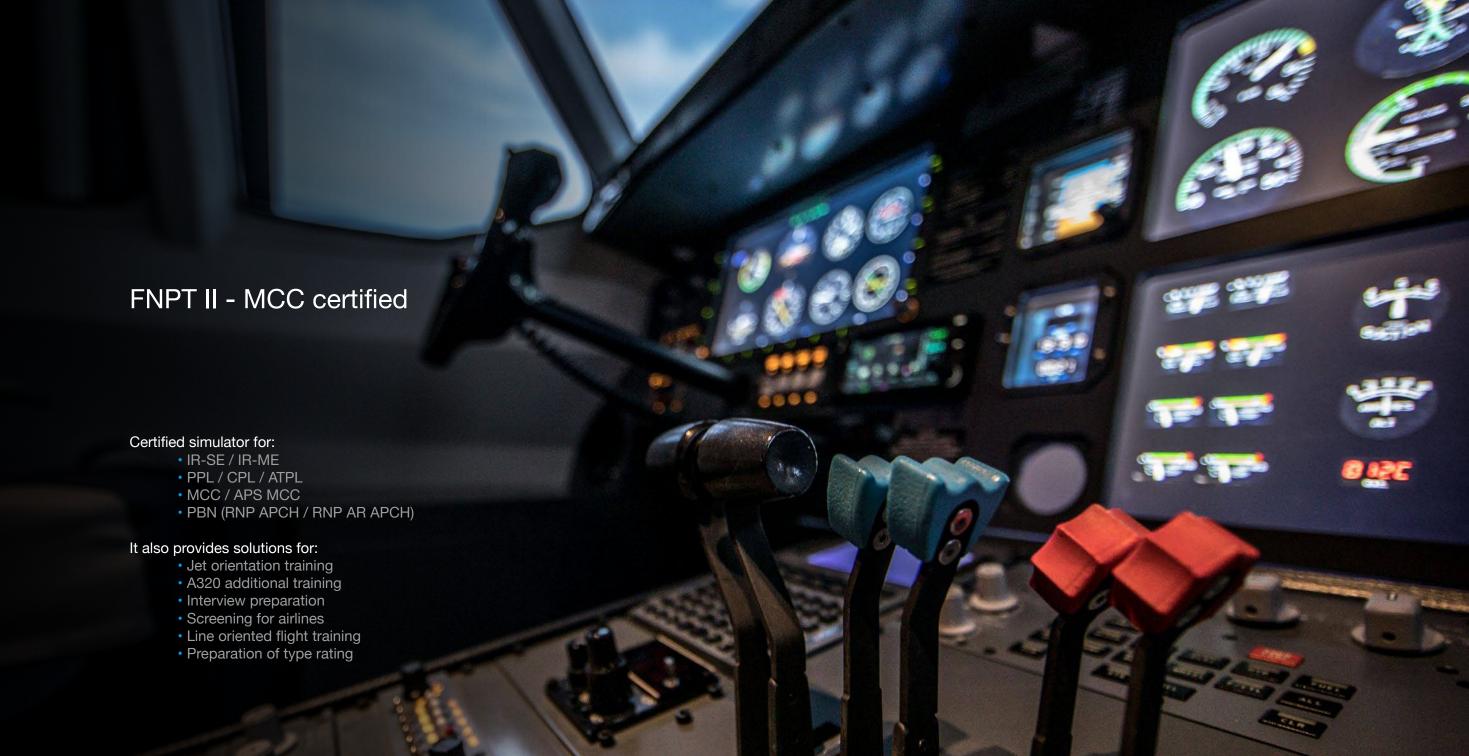

# This is the en-4000 Specific realism for JET A320 fully simulated · PBN, APS MCC and JOT Versatile · A320, MEP and SEP in one cockpit Save costs and space Reliable Easy to maintain Entrol's long-term support Turnkey solution Installation, training and certification assistance • 24 month warranty and maintenance Spare parts kit and toolbox • 6 month delivery time

Easy reconfiguration

Between SEP and MEP

>>> One click

Between SEP / MEP to JET

>>> One click and throttle quadrant change

entrol HD visual

- Worldwide terrain scenery

- Customer-defined airport database
  Global navigation database
  Update of navigation database each 28 day AIRAC cycle
- Additional custom airports

# Additional options

- Sidesticks based on A320
- Vibration system
- Debriefing station
- Cockpit's windows
- Tablet for IOS remote control
- Smoke machine
- Customized call-outs / Engine Out SID's
  • MCDU stand-alone trainer