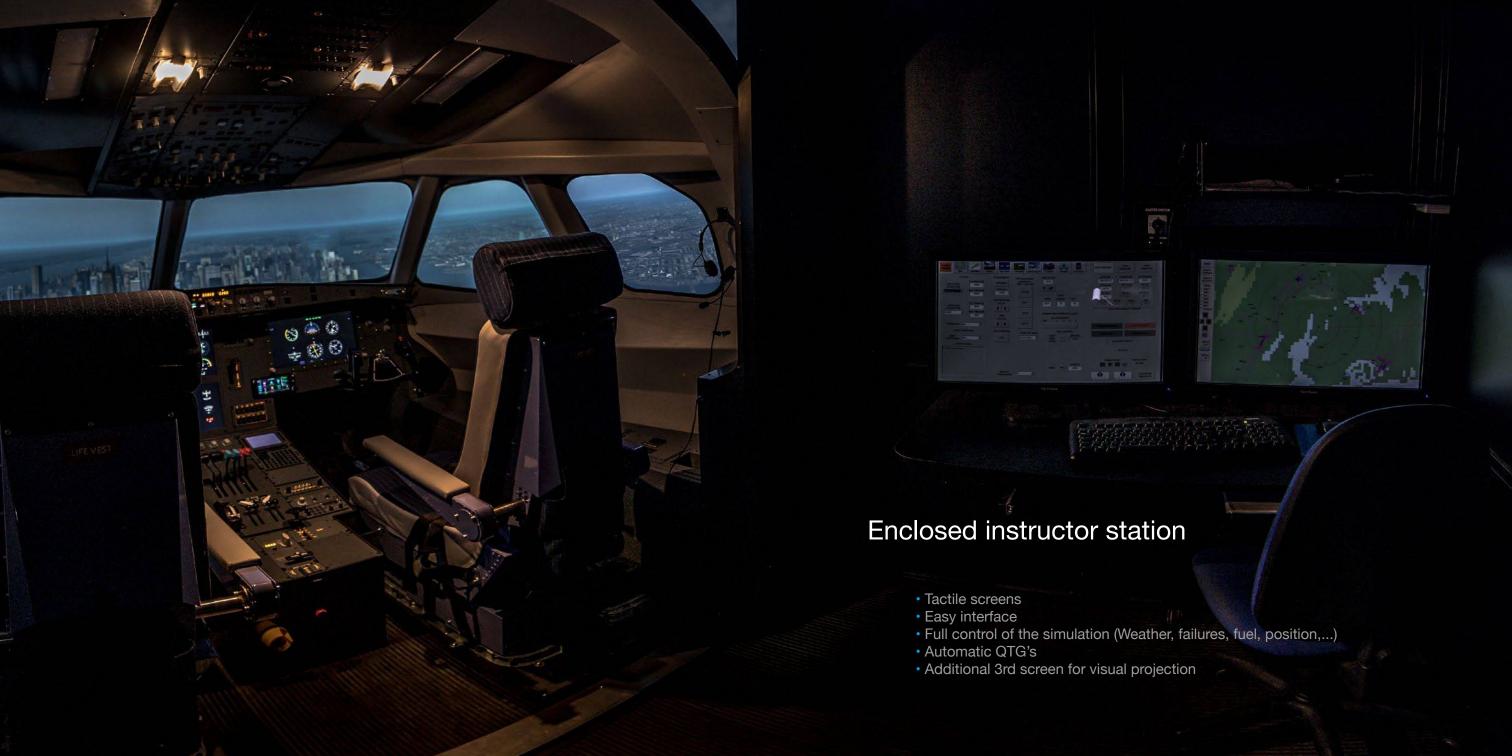

# Additional options

- Sidesticks based on A320
- Vibration system
- Debriefing station
- Cockpit's windows
- Tablet for IOS remote control
- Smoke machine
- Customized call-outs / Engine Out SID's
  • MCDU stand-alone trainer