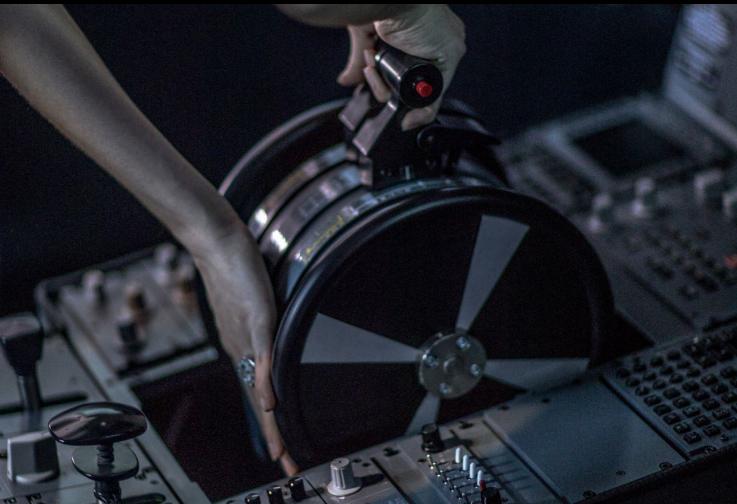

Easy reconfiguration

Between SEP and MEP

>>> One click

Between SEP / MEP to JET

>>> One click and throttle quadrant change

entrol HD visual

- Worldwide terrain scenery

- Customer-defined airport database
  Global navigation database
  Update of navigation database each 28 day AIRAC cycle
- Additional custom airports