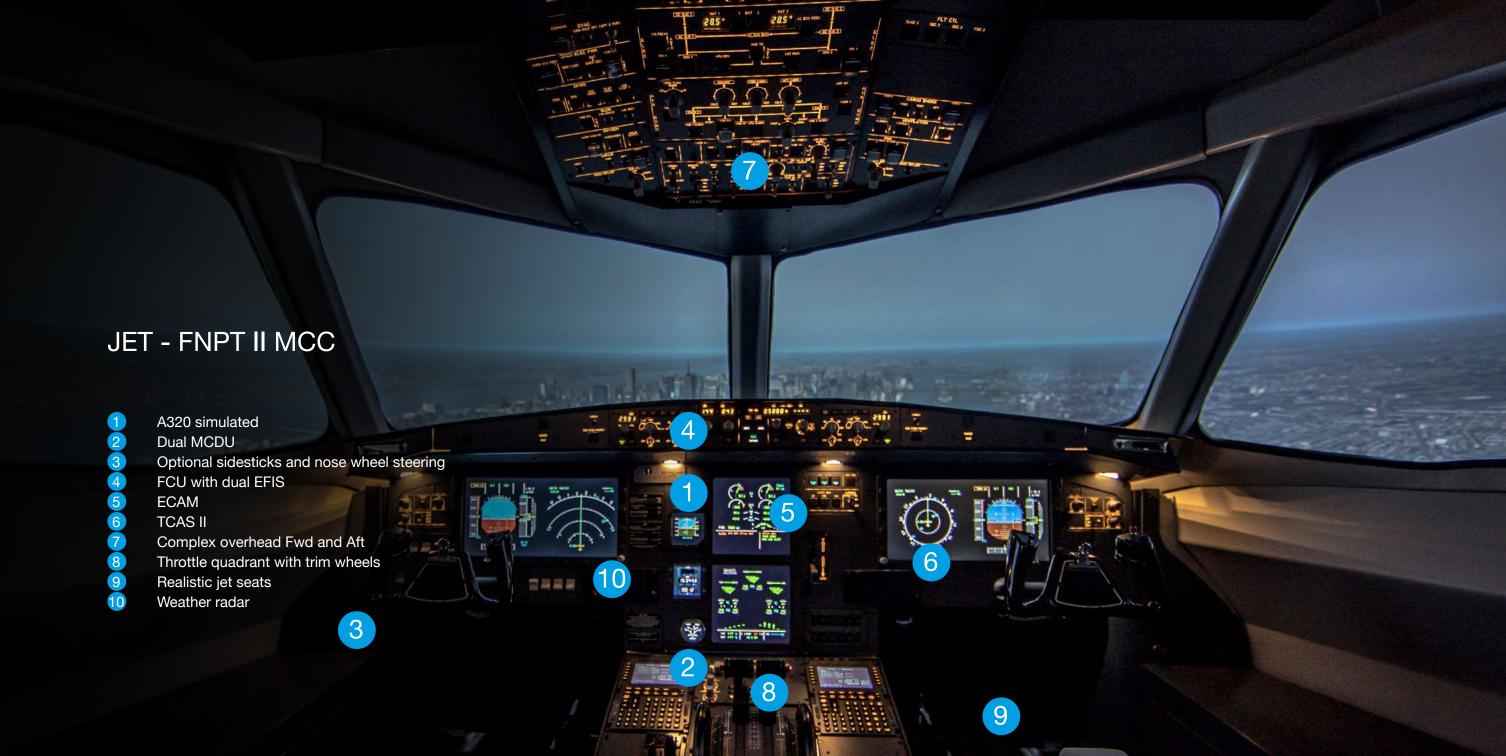

# This is the en-4000 Specific realism for JET A320 fully simulated · PBN, APS MCC and JOT Versatile · A320, MEP and SEP in one cockpit Save costs and space Reliable Easy to maintain Entrol's long-term support Turnkey solution Installation, training and certification assistance • 24 month warranty and maintenance Spare parts kit and toolbox • 6 month delivery time

Easy reconfiguration

Between SEP and MEP

>>> One click

Between SEP / MEP to JET

>>> One click and throttle quadrant change

entrol HD visual

- Worldwide terrain scenery

- Customer-defined airport database
  Global navigation database
  Update of navigation database each 28 day AIRAC cycle
- Additional custom airports