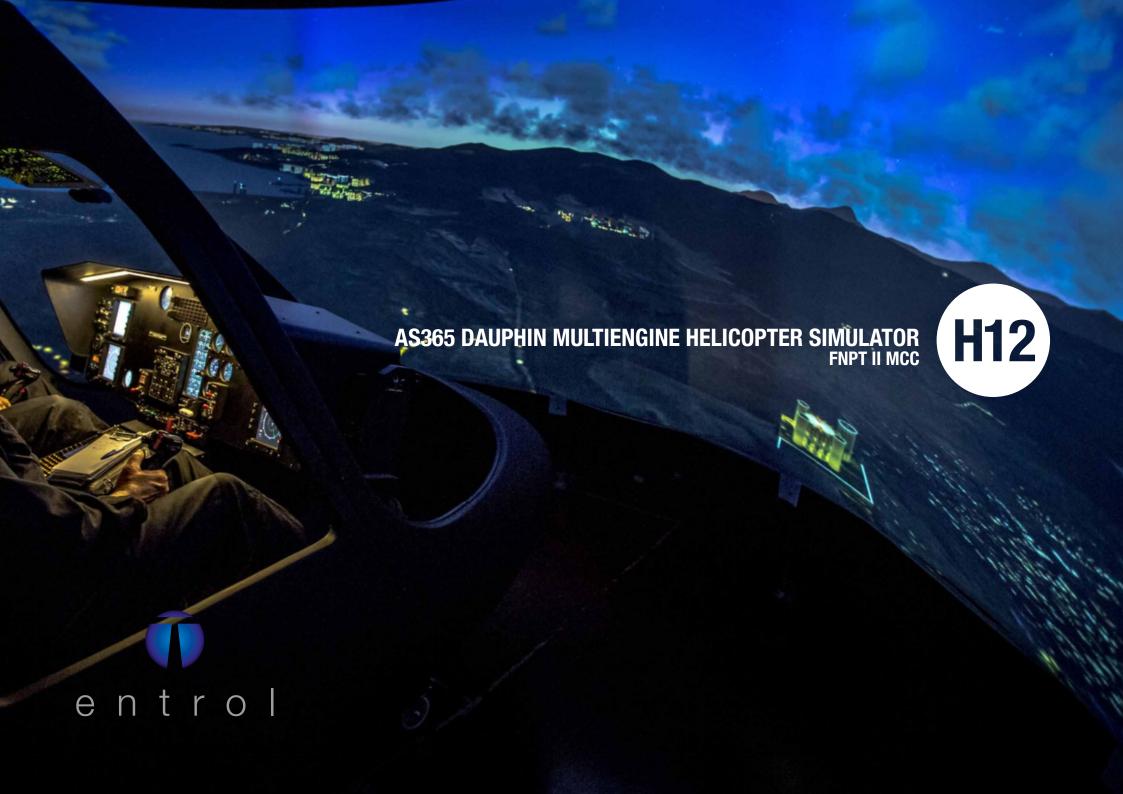

- Glass Cockpit Configuration
- Fiber Glass Shell
- 3 Axis Autopilot with upper modes. 4 Axis AP available.
- FMS Based on CDU UNS-1D
- · Radar: Wx and ARA
- Flight control loading system in cyclic and pedals with digitally controlled engines
- Offshore operation systems: Adelt, AHRS
- Dual Pilot IFR Configuration
- Dual Interlinked Cyclic and Collective
- Breakers panel
- Digital Audio Matrix for COM simulation
- TCPIP Sensing Technology

# Terrain, navigation& airports database

- · Worldwide terrain database
- Geographical features are easily recognizable such as mountains, coastlines and urban areas
- 10 airports to be selected by the customer
- The navigation database includes all route navaids and the approach navaids for the airports selected by the customer
- SID/STAR airport