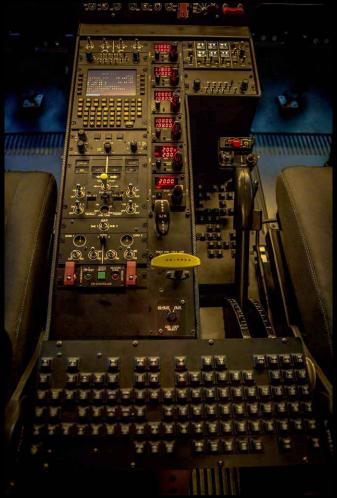

- Glass Cockpit Configuration
- Fiber Glass Shell
- 3 Axis Autopilot with upper modes. 4 Axis AP available.
- FMS Based on CDU UNS-1D
- · Radar: Wx and ARA
- Flight control loading system in cyclic and pedals with digitally controlled engines
- Offshore operation systems: Adelt, AHRS
- Dual Pilot IFR Configuration
- Dual Interlinked Cyclic and Collective
- Breakers panel
- Digital Audio Matrix for COM simulation
- TCPIP Sensing Technology

### Details 01/03