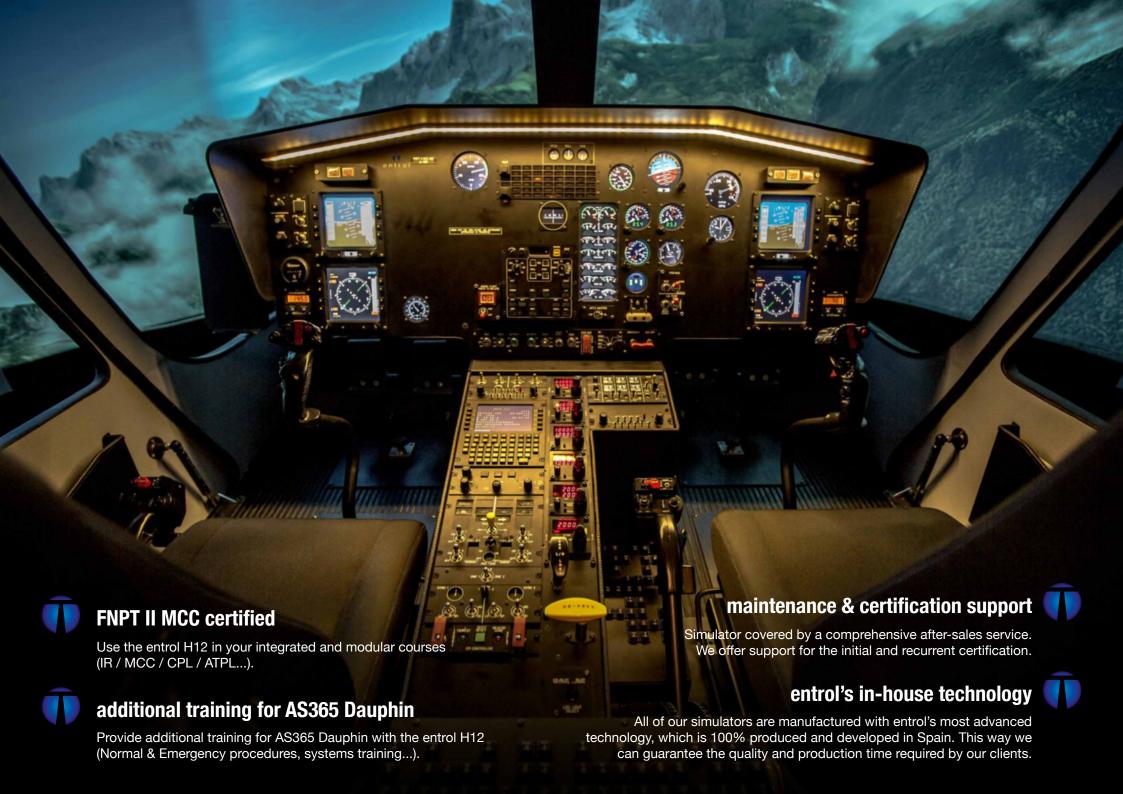

- Glass Cockpit Configuration
- Fiber Glass Shell
- 3 Axis Autopilot with upper modes. 4 Axis AP available.
- FMS Based on CDU UNS-1D
- · Radar: Wx and ARA
- Flight control loading system in cyclic and pedals with digitally controlled engines
- Offshore operation systems: Adelt, AHRS
- Dual Pilot IFR Configuration
- Dual Interlinked Cyclic and Collective
- Breakers panel
- Digital Audio Matrix for COM simulation
- TCPIP Sensing Technology

### Details 01/03