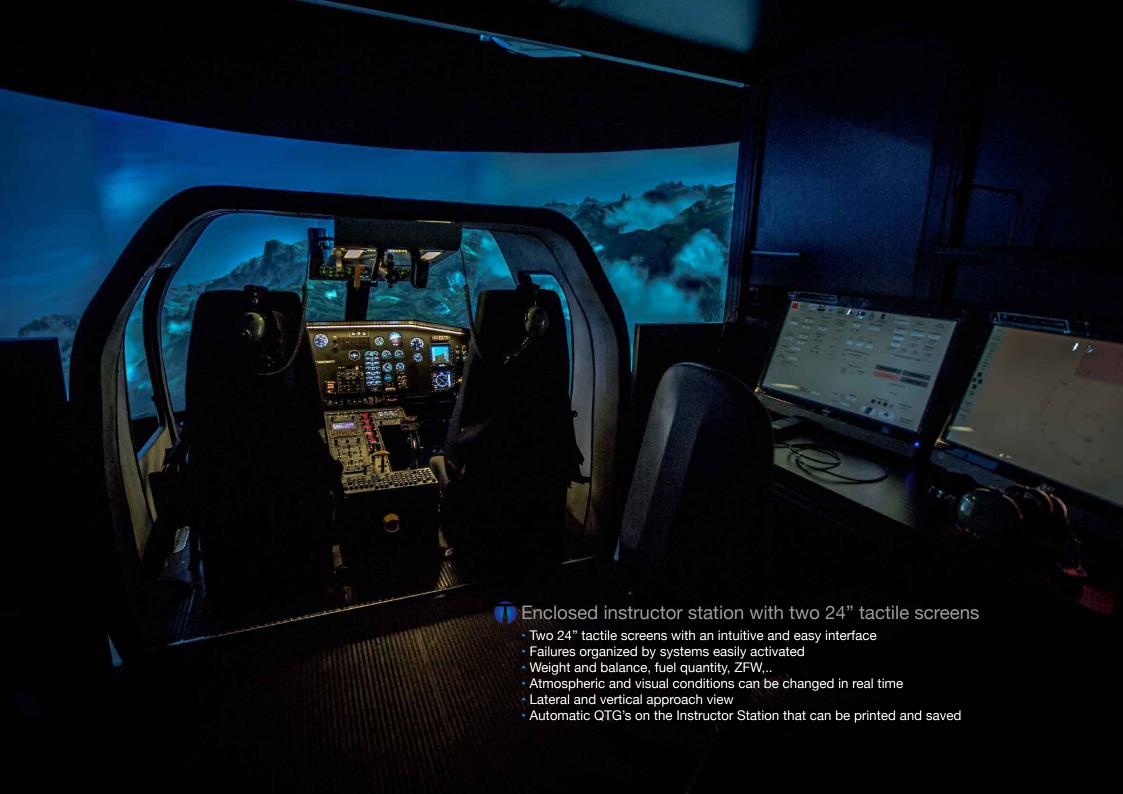

es. 4 Axis AP available.
- FMS Based on CDU UNS-1D
- · Radar: Wx and ARA
- Flight control loading system in cyclic and pedals with digitally controlled engines
- Offshore operation systems: Adelt, AHRS
- Dual Pilot IFR Configuration
- Dual Interlinked Cyclic and Collective
- Breakers panel
- Digital Audio Matrix for COM simulation
- TCPIP Sensing Technology

# Terrain, navigation& airports database

- · Worldwide terrain database
- Geographical features are easily recognizable such as mountains, coastlines and urban areas
- 10 airports to be selected by the customer
- The navigation database includes all route navaids and the approach navaids for the airports selected by the customer
- SID/STAR airport approaches of Heathrow, Barajas, Schiphol, Estambul, Paris and others are included











### Details 01/03













### Details 03/03









### entrol Services











#### Turnkey Solution

- Shipping, installation, insurance & testing by entrol staff on customer premises
- · Maintenance technicians and instructors training
- All documentation provided: Flight Manual, Maintenance Manual...
- Toolbox with all the tools necessary for maintenance
- Spare part set for basic elements of the simulator
- Press release to promote the simulator purchase

#### Certification support

- On-site assistance to the initial certification
- On-site yearly visit for recurrent certification
- Automatic QTG's on the IOS can be printed and saved

#### Optional maintenance services

- On-site yearly visit for systems check
- Remote access to the simulator for maintenance
- Quarterl