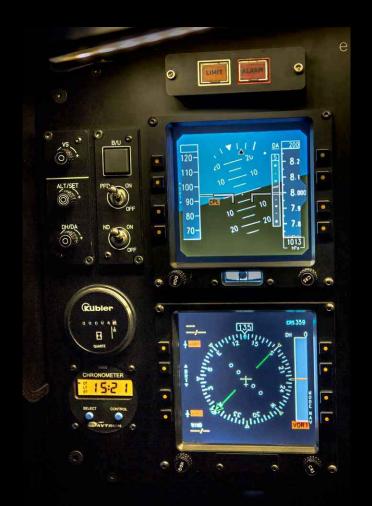

adar: Wx and ARA
- Flight control loading system in cyclic and pedals with digitally controlled engines
- Offshore operation systems: Adelt, AHRS
- Dual Pilot IFR Configuration
- Dual Interlinked Cyclic and Collective
- Breakers panel
- Digital Audio Matrix for COM simulation
- TCPIP Sensing Technology

# Terrain, navigation& airports database

- · Worldwide terrain database
- Geographical features are easily recognizable such as mountains, coastlines and urban areas
- 10 airports to be selected by the customer
- The navigation database includes all route navaids and the approach navaids for the airports selected by the customer
- SID/STAR airport approaches of Heathrow, Barajas, Schiphol, Estambul, Paris and others are included











### Details 01/03













### Details 03/03









### entrol Services











#### Turnkey Solution

- Shipping, installation, insurance & testing by entrol staff on customer premises
- · Maintenance technicians and instructors training
- All documentation provided: Flight Manual, Maintenance Manual...
- Toolbox with all the tools necessary for maintenance
- Spare part set for basic elements of the simulator
- Press release to promote the simulator purchase

#### Certification support

- On-site assistance to the initial certification
- On-site yearly visit for recurrent certification
- Automatic QTG's on the IOS can be printed and saved

#### Optional maintenance services

- On-site yearly visit for systems check
- Remote access to the simulator for maintenance
- Quarterly database update
- Telephonic assistance
- Spare parts