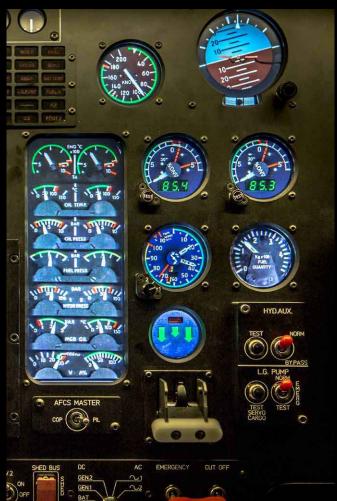

ar: Wx and ARA
- Flight control loading system in cyclic and pedals with digitally controlled engines
- Offshore operation systems: Adelt, AHRS
- Dual Pilot IFR Configuration
- Dual Interlinked Cyclic and Collective
- Breakers panel
- Digital Audio Matrix for COM simulation
- TCPIP Sensing Technology

# Terrain, navigation& airports database

- · Worldwide terrain database
- Geographical features are easily recognizable such as mountains, coastlines and urban areas
- 10 airports to be selected by the customer
- The navigation database includes all route navaids and the approach navaids for the airports selected by the customer
- SID/STAR airport approaches of Heathrow, Barajas, Schiphol, Estambul, Paris and others are included











### Details 01/03













### Details 03/03









### entrol Services











#### Turnkey Solution

- Shipping, installation, insurance & testing by entrol staff on customer premises
- · Maintenance technicians and instructors training
- All documentation provided: Flight Manual, Maintenance Manual...
- Toolbox with all the tools necessary for maintenance
- Spare part set for basic elements of the simulator
- Press release to promote the simulator purchase

#### Certification support

- On-site assistance to the initial certification
- On-site yearly visit for recurrent certification
- Automatic QTG's on the IOS can be printed and saved

#### Optional maintenance services

- On-site yearly visit for systems check
- Remote access to the simulator for maintenance
- Quarterly database update
- Telephonic assistance
- Spare parts se