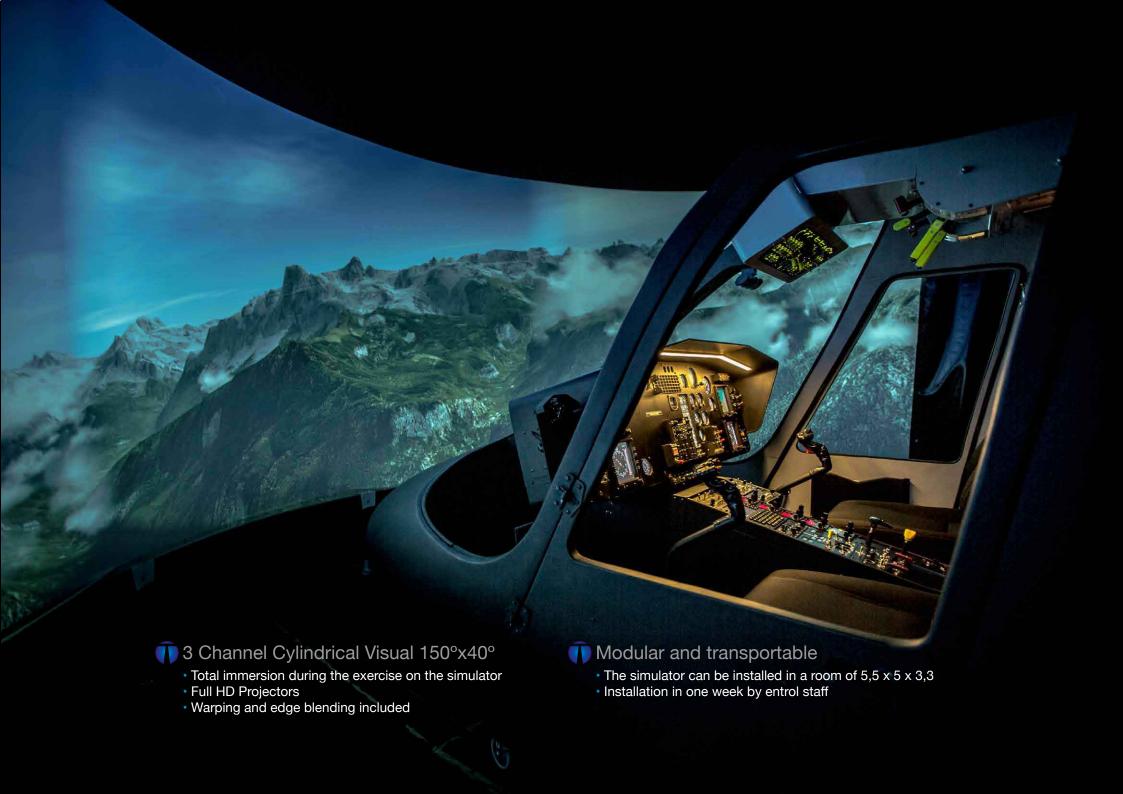

# Terrain, navigation& airports database

- · Worldwide terrain database
- Geographical features are easily recognizable such as mountains, coastlines and urban areas
- 10 airports to be selected by the customer
- The navigation database includes all route navaids and the approach navaids for the airports selected by the customer
- SID/STAR airport approaches of Heathrow, Barajas, Schiphol, Estambul, Paris and others are included