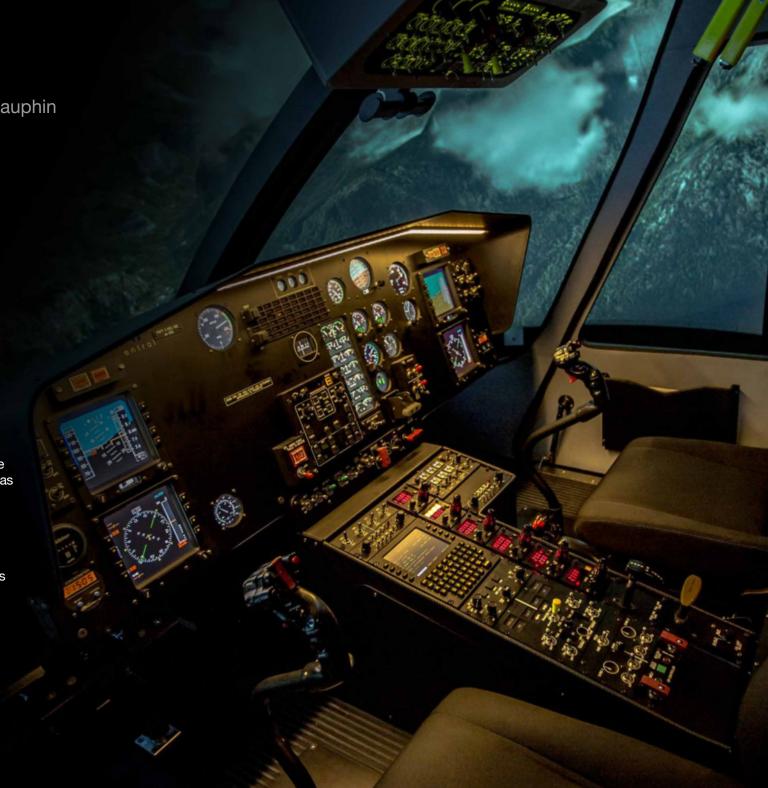

modes. 4 Axis AP available.
- FMS Based on CDU UNS-1D
- · Radar: Wx and ARA
- Flight control loading system in cyclic and pedals with digitally controlled engines
- Offshore operation systems: Adelt, AHRS
- Dual Pilot IFR Configuration
- Dual Interlinked Cyclic and Collective
- Breakers panel
- Digital Audio Matrix for COM simulation
- TCPIP Sensing Technology

# Terrain, navigation& airports database

- · Worldwide terrain database
- Geographical features are easily recognizable such as mountains, coastlines and urban areas
- 10 airports to be selected by the customer
- The navigation database includes all route navaids and the approach navaids for the airports selected by the customer
- SID/STAR airport approaches of Heathrow, Barajas, Schiphol, Estambul, Paris and others are included











### Details 01/03













### Details 03/03









### entrol Services











#### Turnkey Solution

- Shipping, installation, insurance & testing by entrol staff on customer premises
- · Maintenance technicians and instructors training
- All documentation provided: Flight Manual, Maintenance Manual...
- Toolbox with all the tools necessary for maintenance
- Spare part set for basic elements of the simulator
- Press release to promote the simulator purchase

#### Certification support

- On-site assistance to the initial certification
- On-site yearly visit for recurrent certification
- Automatic QTG's on the IOS can be printed and saved

#### Optional maintenance services

- On-site yearly visit for systems check
- Remote access to the simulator for maintenance
- Quar