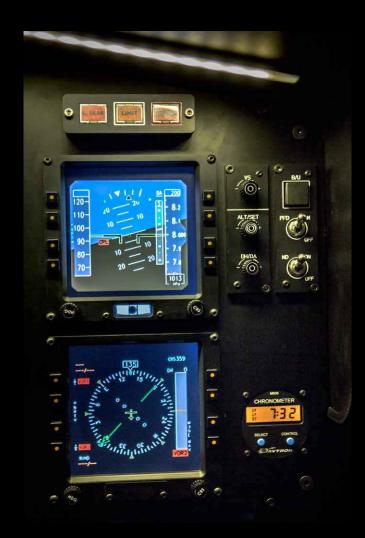

: Wx and ARA
- Flight control loading system in cyclic and pedals with digitally controlled engines
- Offshore operation systems: Adelt, AHRS
- Dual Pilot IFR Configuration
- Dual Interlinked Cyclic and Collective
- Breakers panel
- Digital Audio Matrix for COM simulation
- TCPIP Sensing Technology

# Terrain, navigation& airports database

- · Worldwide terrain database
- Geographical features are easily recognizable such as mountains, coastlines and urban areas
- 10 airports to be selected by the customer
- The navigation database includes all route navaids and the approach navaids for the airports selected by the customer
- SID/STAR airport approaches of Heathrow, Barajas, Schiphol, Estambul, Paris and others are included











### Details 01/03













### Details 03/03









### entrol Services











#### Turnkey Solution

- Shipping, installation, insurance & testing by entrol staff on customer premises
- · Maintenance technicians and instructors training
- All documentation provided: Flight Manual, Maintenance Manual...
- Toolbox with all the tools necessary for maintenance
- Spare part set for basic elements of the simulator
- Press release to promote the simulator purchase

#### Certification support

- On-site assistance to the initial certification
- On-site yearly visit for recurrent certification
- Automatic QTG's on the IOS can be printed and saved

#### Optional maintenance services

- On-site yearly visit for systems check
- Remote access to the simulator for maintenance
- Quarterly database update
- Telephonic assistance
- Spare parts serv