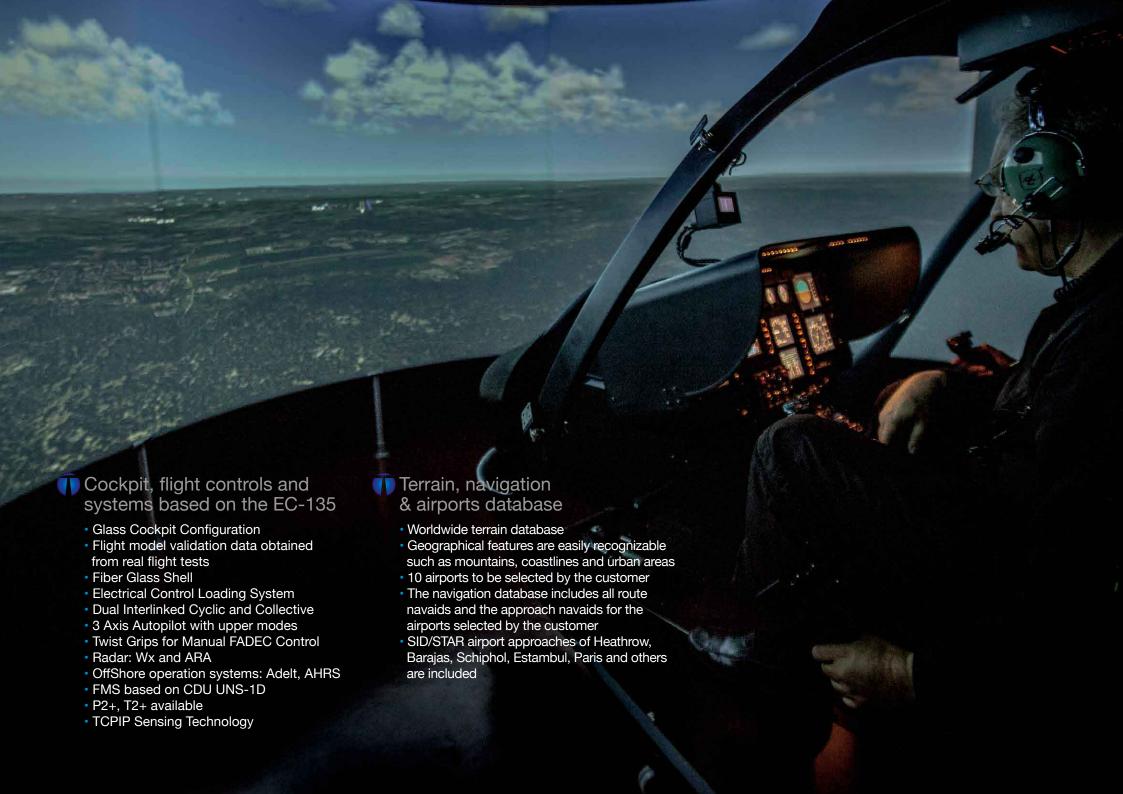

## 3 Channel Cylindrical Visual 150°x40°

- Total immersion during the exercise on the simulator
- Full HD Projectors
- Warping and edge blending included

# Modular and transportable

- The simulator can be installed in a room of 5,5 x 5 x 3,3
- Installation in one week by entrol staff