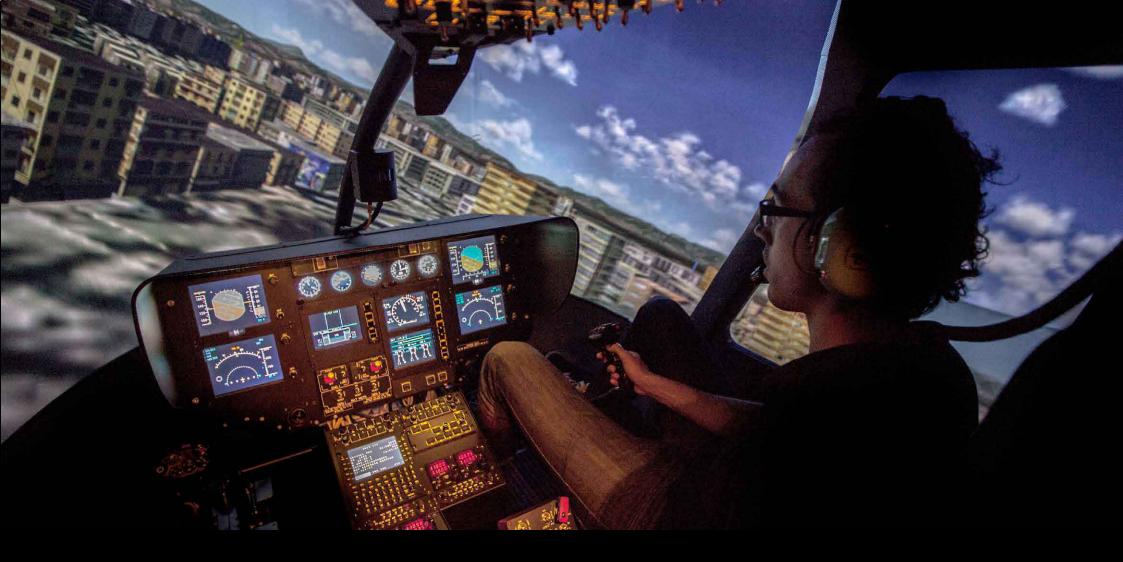

## 3 Channel Cylindrical Visual 150°x40°

- Total immersion during the exercise on the simulator
- Full HD Projectors
- Warping and edge blending included