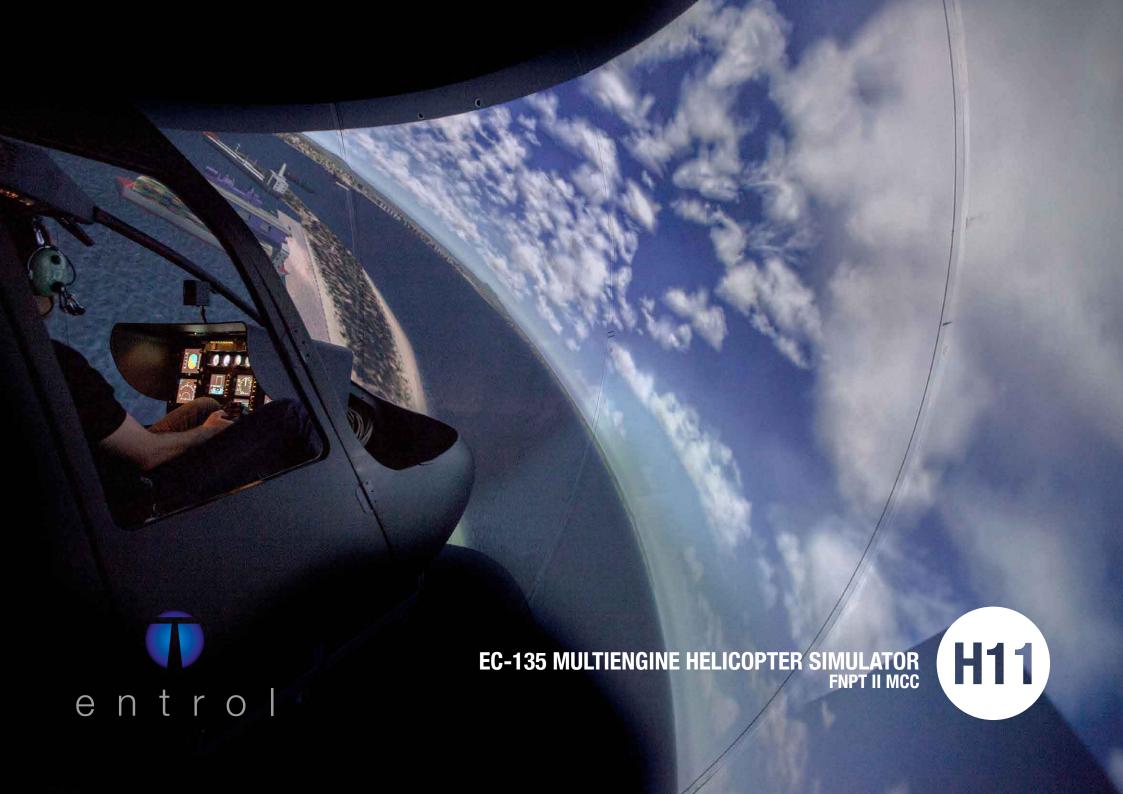

## 3 Channel Cylindrical Visual 150°x40°

- Total immersion during the exercise on the simulator
- Full HD Projectors
- Warping and edge blending included