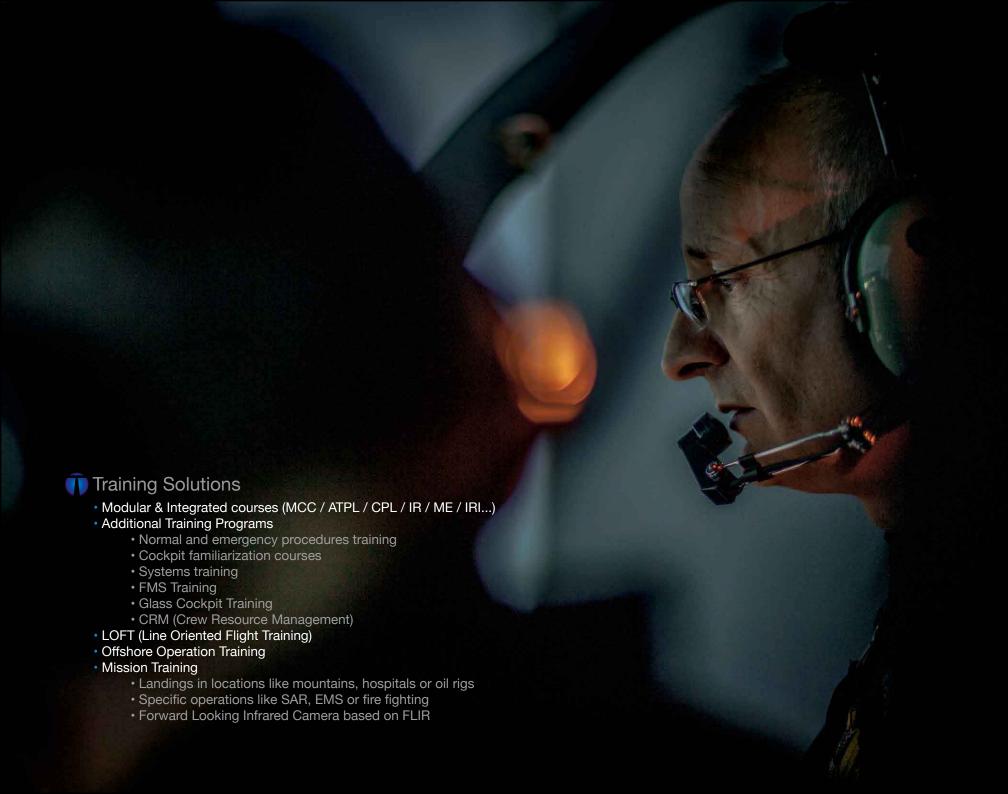

## Enclosed instructor station with two 24" tactile screens

- Two 24" tactile screens with an intuitive and easy interface
- Failures organized by systems easily activated
- Weight and balance, fuel quantity, ZFW,...
- · Atmospheric and visual conditions can be changed in real time
- Lateral and vertical approach view
- Automatic QTG's on the Instructor Station that can be printed and saved
- Approach Plates of the defined airports with the position of the aircraft over the page