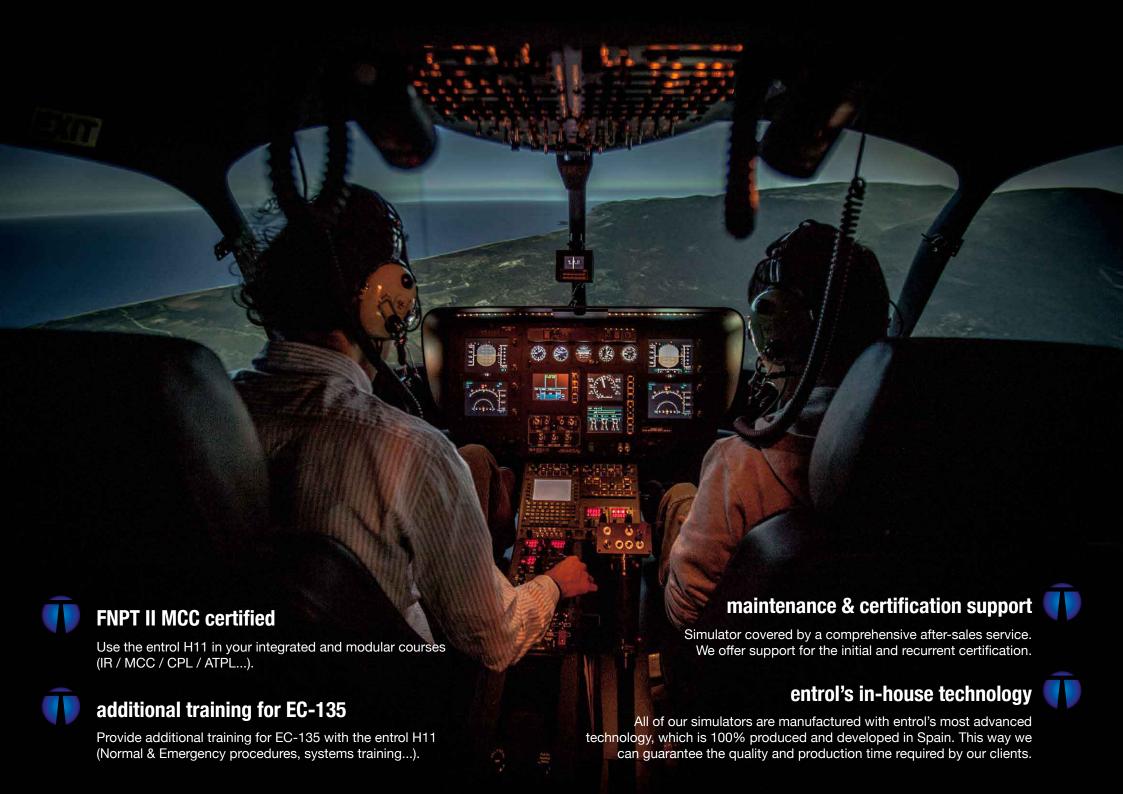

## Enclosed instructor station with two 24" tactile screens

- Two 24" tactile screens with an intuitive and easy interface
- Failures organized by systems easily activated
- Weight and balance, fuel quantity, ZFW,...
- · Atmospheric and visual conditions can be changed in real time
- Lateral and vertical approach view
- Automatic QTG's on the Instructor Station that can be printed and saved
- Approach Plates of the defined airports with the position of the aircraft over the page