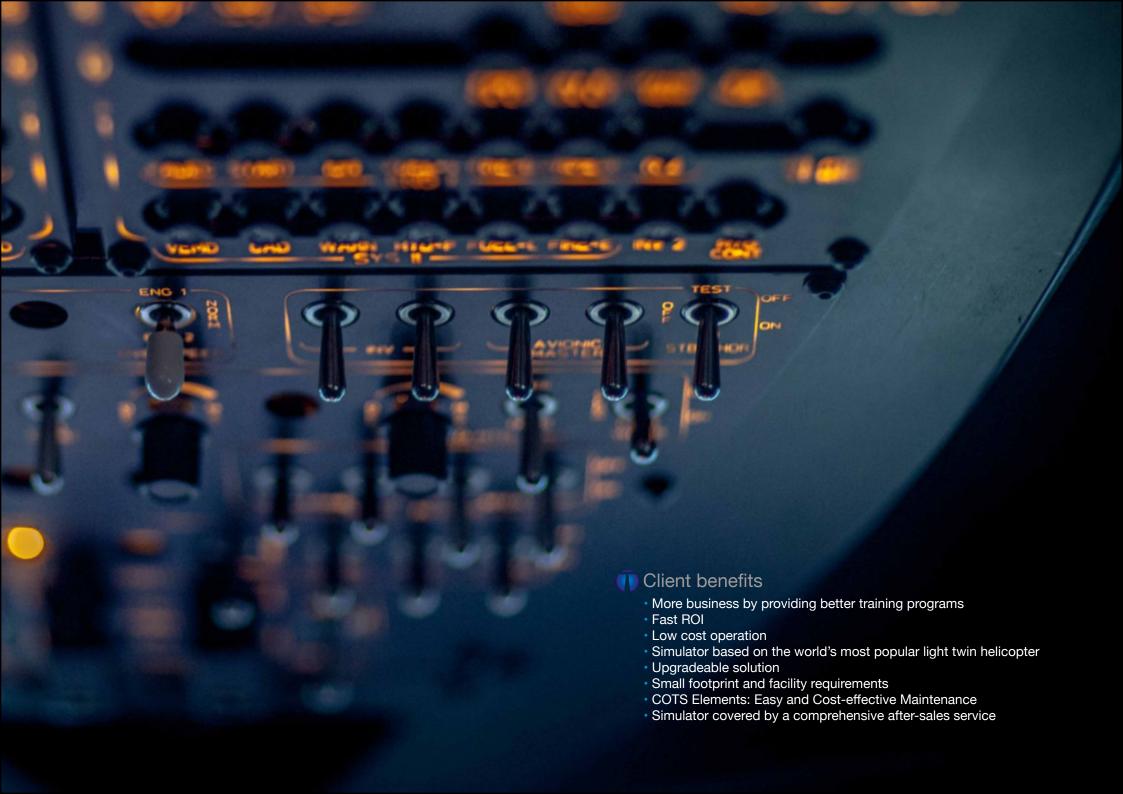

#### 24 months warranty

- 24 months warranty for all the parts and components of the simulator
- Upgradable solution
  - Possibility of adding new improvements after the simulator installation:
    - > 200o x 70o Spherical Visual
    - > High resolution database
    - > Forward Looking Infrared Camera based on FLIR\*
    - > New airports and countries