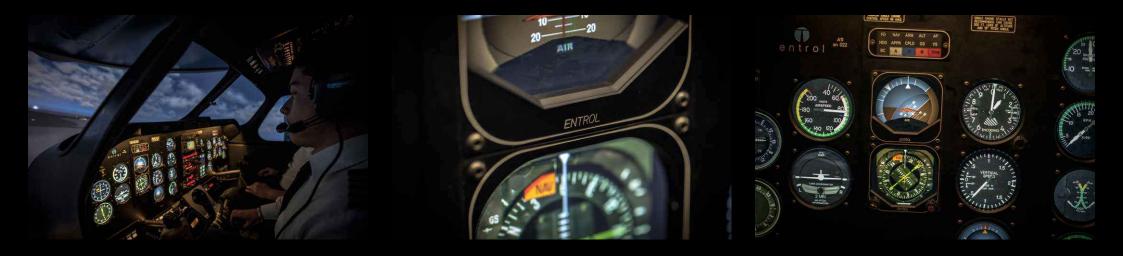

# FNPT II MCC certified

Use the A11 Mix in your integrated and modular courses (IR / PPL / CPL / ATPL / MCC / IRI / MCCI / STI / FI).

(HH

NO NOT AND A

antrol 端