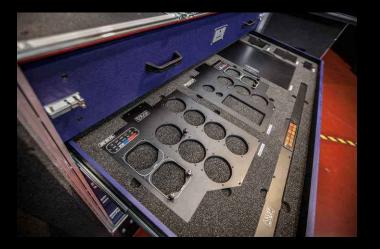

# 👖 reconfigurable

The A11 Mix can be configured to different aircrafts according to your training needs.

# low cost

A cost-effective solution to meet your financial and quality requirements.