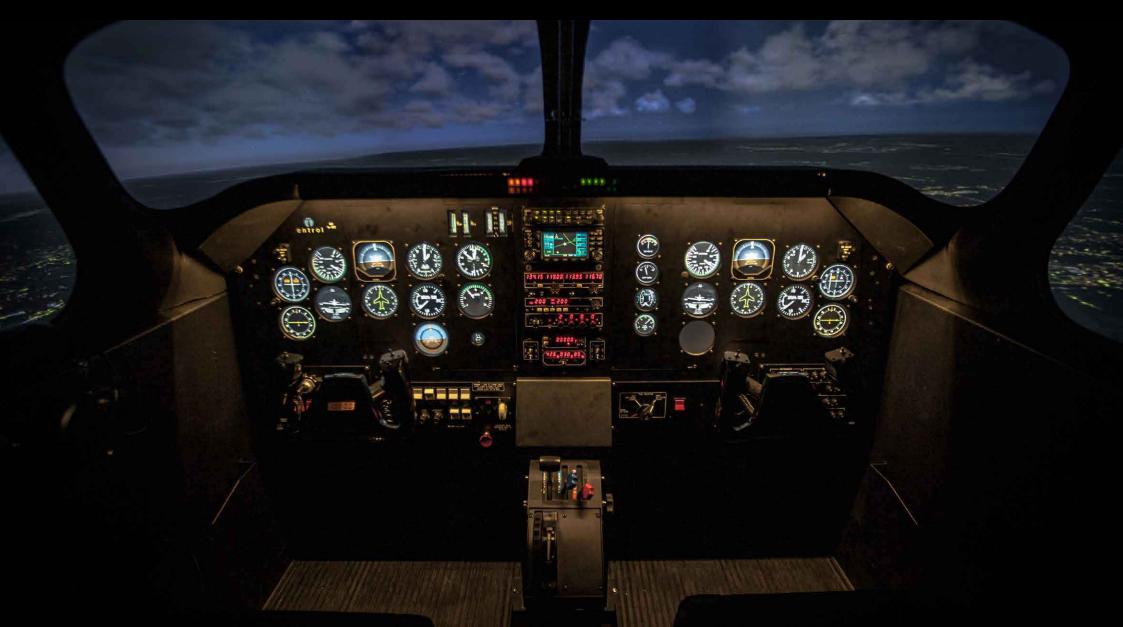

# FNPT II MCC certified

Use the A11 Mix in your integrated and modular courses (IR / PPL / CPL / ATPL / MCC / IRI / MCCI / STI / FI).

(HH

NO NOT AND A

antrol 端

## Twin turboprop based on the B200 - FNPT II MCC

The B200 is a twin-engine turboprop equipped with advance cockpit and systems. It is an efficient training platform for MCC operation, practice B200 normal & emergency procedures and learning how to manage advance avionics.

Twin turboprop based on the B200 - FNPT II MCC