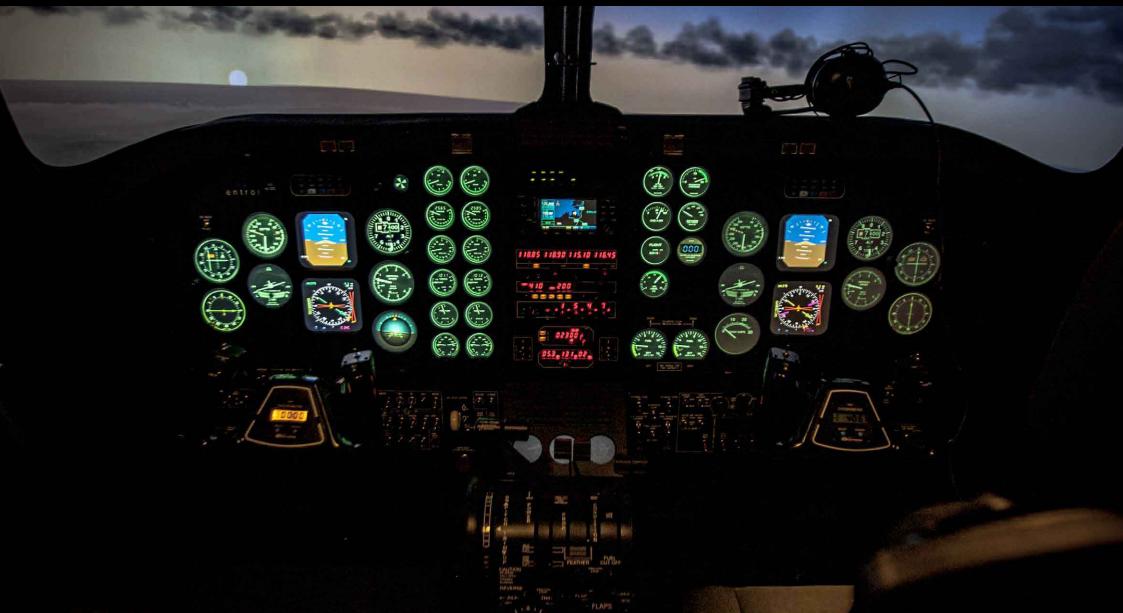

## Twin turboprop based on the B200 - FNPT II MCC

The B200 is a twin-engine turboprop equipped with advance cockpit and systems. It is an efficient training platform for MCC operation, practice B200 normal & emergency procedures and learning how to manage advance avionics.