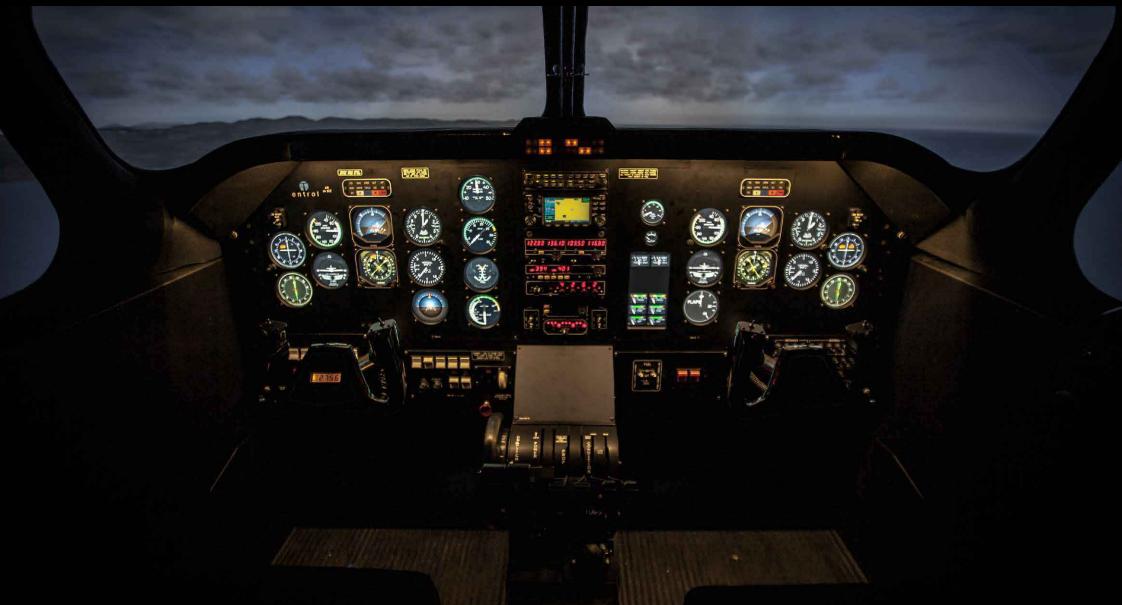

# FNPT II MCC certified

Use the A11 Mix in your integrated and modular courses (IR / PPL / CPL / ATPL / MCC / IRI / MCCI / STI / FI).

(HH

NO NOT AND A

antrol 端

## Twin turboprop based on the B200 - FNPT II MCC

The B200 is a twin-engine turboprop equipped with advance cockpit and systems. It is an efficient training platform for MCC operation, practice B200 normal & emergency procedures and learning how to manage advance avionics.

Twin turboprop based on the B200 - FNPT II MCC